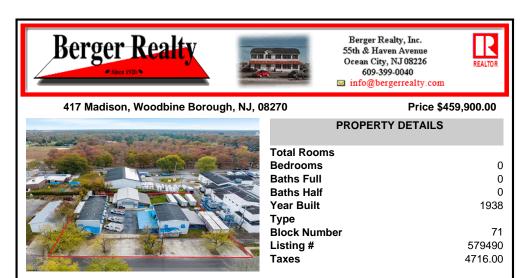

**Berger Realty** Berger Realty, Inc. 55th & Haven Avenue arm in creat Ocean City, NJ 08226 THE R. P. LEWIS 609-399-0040 info@bergerrealty.com Price \$459,900.00 417 Madison, Woodbine Borough, NJ, 08270 **PROPERTY DETAILS Total Rooms Bedrooms** 0 **Baths Full** 0 **Baths Half** 0 Year Built 1938 Туре **Block Number** 71 Listing # 579490 Taxes 4716.00 COMMENTS Welcome to this impressive commercial and industrial property on Madison Avenue,