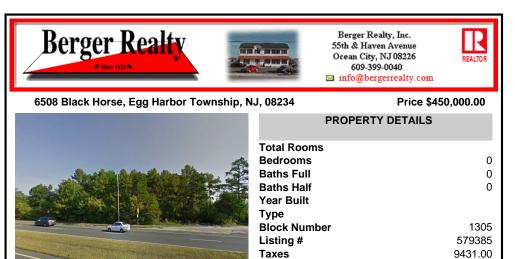

# COMMENTS

\*\*ATTENTION DEVELOPERS!\*\* PRIME COMMERCIAL LAND IN THE HEART OF IT ALL!! 3.54 prime acres on the high-traffic Black Horse Pike with 247 feet of frontage. Incredible opportunity. High traffic location and perfect for commercial or medical office use. CALL NOW FOR MORE INFORMATION !! You can build 35,000 sqft, seller was originally going to build four 6,000 sq ft buildings and ...

### CONTACT

Scan to see Property page.

0

0

0

1305

579385

9431.00