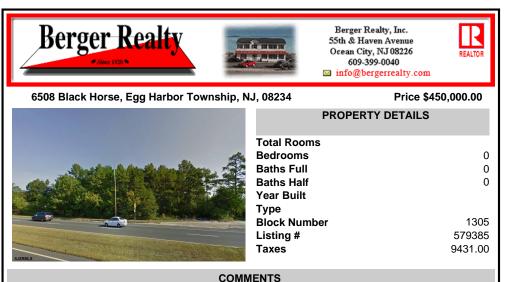

\*\*ATTENTION DEVELOPERS!\*\* PRIME COMMERCIAL LAND IN THE HEART OF IT ALL!! 3.54 prime acres on the high-traffic Black Horse Pike with 247 feet of frontage. Incredible opportunity. High traffic location and perfect for commercial or medical office use. CALL NOW FOR MORE INFORMATION !!...

### COMMENTS

Taxes

\*\*ATTENTION DEVELOPERS!\*\* PRIME COMMERCIAL LAND IN THE HEART OF IT ALL!! 3.54 prime acres on the high-traffic Black Horse Pike with 247 feet of frontage. Incredible opportunity. High traffic location and perfect for commercial or medical office use. CALL NOW FOR MORE INFORMATION !!...