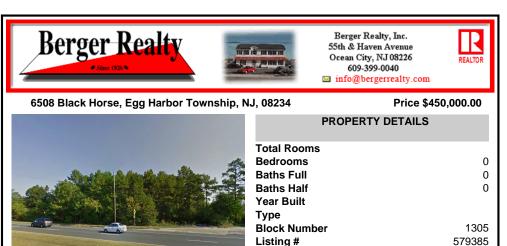

\*\*ATTENTION DEVELOPERS!\*\* PRIME COMMERCIAL LAND IN THE HEART OF IT ALL!! 3.54 prime acres on the high-traffic Black Horse Pike with 247 feet of frontage. Incredible opportunity. High traffic location and perfect for commercial or medical office use. CALL NOW FOR MORE INFORMATION !!...

### COMMENTS

Taxes

\*\*ATTENTION DEVELOPERS!\*\* PRIME COMMERCIAL LAND IN THE HEART OF IT ALL!! 3.54 prime acres on the high-traffic Black Horse Pike with 247 feet of frontage. Incredible opportunity. High traffic location and perfect for commercial or medical office use. CALL NOW FOR MORE INFORMATION !!...