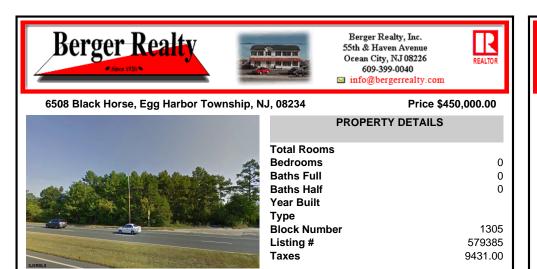

## COMMENTS

\*\*ATTENTION DEVELOPERS!\*\* PRIME COMMERCIAL LAND IN THE HEART OF IT ALL!! 3.54 prime acres on the high-traffic Black Horse Pike with 247 feet of frontage. Incredible opportunity. High traffic location and perfect for commercial or medical office use. CALL NOW FOR MORE INFORMATION !! You can build 35,000 sqft, seller was originally going to build four 6,000 sq ft buildings and ...