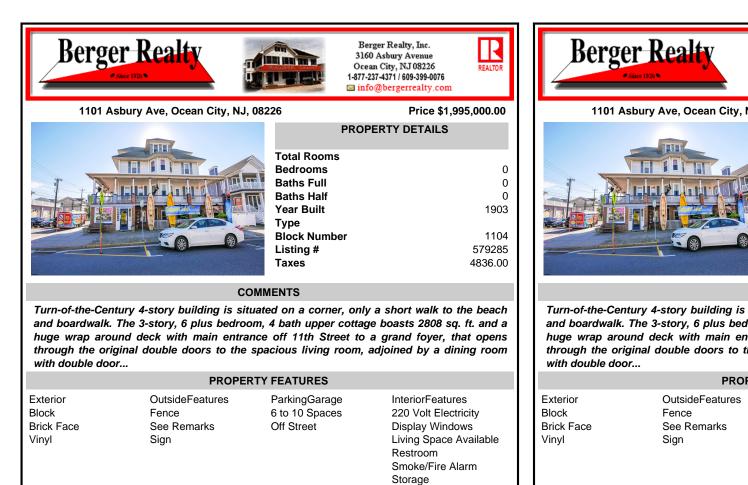

## COMMENTS

Turn-of-the-Century 4-story building is situated on a corner, only a short walk to the beach and boardwalk. The 3-story, 6 plus bedroom, 4 bath upper cottage boasts 2808 sq. ft. and a huge wrap around deck with main entrance off 11th Street to a grand foyer, that opens through the original double doors to the spacious living room, adjoined by a dining room