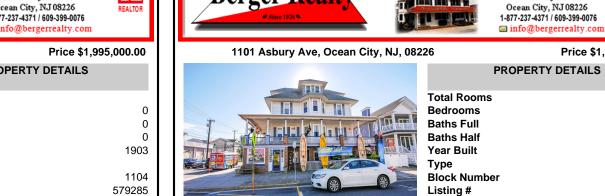

## COMMENTS

Turn-of-the-Century 4-story building is situated on a corner, only a short walk to the beach and boardwalk. The 3-story, 6 plus bedroom, 4 bath upper cottage boasts 2808 sq. ft. and a huge wrap around deck with main entrance off 11th Street to a grand foyer, that opens through the original double doors to the spacious living room, adjoined by a dining room