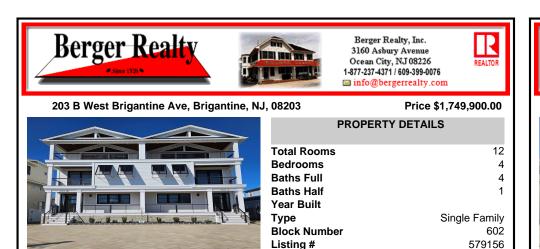

## COMMENTS

Taxes

6618.00

\"New construction\" Stunning, beautifully designed Woerner Built Beach House with Superior building materials, Exquisite finishes, and Panoramic Ocean Views and just steps to Brigantine award winning beaches. Hardy board siding, herringbone pavers and Bahama shutters lend to the coastal vibe and outstanding curb appeal that carries through the entire home. With 4 bedr...