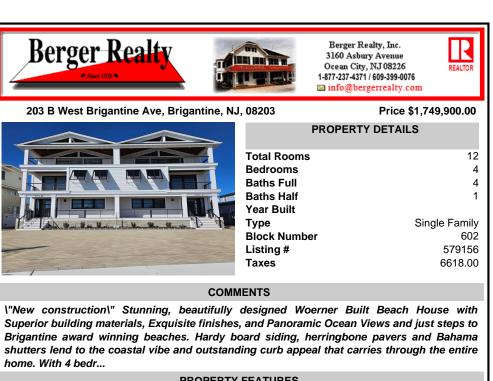

## COMMENTS

Taxes

6618.00

\"New construction\" Stunning, beautifully designed Woerner Built Beach House with Superior building materials, Exquisite finishes, and Panoramic Ocean Views and just steps to Brigantine award winning beaches. Hardy board siding, herringbone pavers and Bahama shutters lend to the coastal vibe and outstanding curb appeal that carries through the entire home. With 4 bedr...