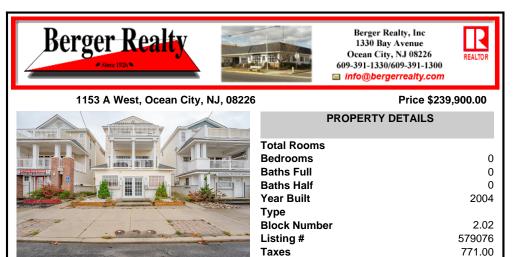

## COMMENTS

Commercial unit in a prime downtown location, exceptional exposure and situated in the CB-1 zone. This versatile space is perfectly suited for a variety of ventures, including retail sales, professional offices, contractor showrooms, restaurants, and barber shops, among many other possibilities. The unit, features an inviting lobby area, a private office, a spacious handic...