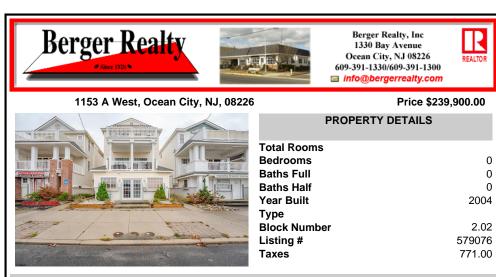

## COMMENTS

Commercial unit in a prime downtown location, exceptional exposure and situated in the CB-1 zone. This versatile space is perfectly suited for a variety of ventures, including retail sales, professional offices, contractor showrooms, restaurants, and barber shops, among many other possibilities. The unit, features an inviting lobby area, a private office, a spacious handic...