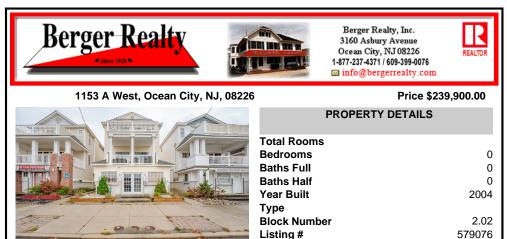

### Price \$239,900.00 **PROPERTY DETAILS** Total Rooms Bedrooms 0 Baths Full 0 **Baths Half** 0 Year Built 2004 Block Number 2.02 Listing # 579076 771.00 Taxes

## COMMENTS

Commercial unit in a prime downtown location, exceptional exposure and situated in the CB-1 zone. This versatile space is perfectly suited for a variety of ventures, including retail sales, professional offices, contractor showrooms, restaurants, and barber shops, among many other possibilities. The unit, features an inviting lobby area, a private office, a spacious handic...

| PROPERTY FEATURES |             |         |          |  |  |
|-------------------|-------------|---------|----------|--|--|
| Exterior          | Heating     | Cooling | HotWater |  |  |
| Vinyl             | Gas-Natural | Central | Gas      |  |  |