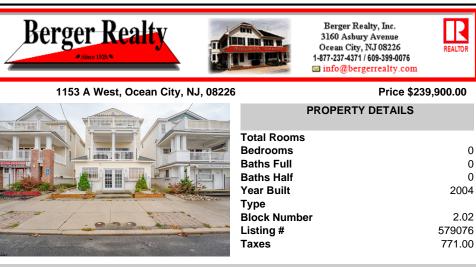

| 8226 | Price \$239,900.00                                              |  |  |
|------|-----------------------------------------------------------------|--|--|
|      | PROPERTY DETAILS                                                |  |  |
|      | Total RoomsBedrooms0Baths Full0Baths Half0Year Built2004        |  |  |
|      | Type 2.02   Block Number 2.02   Listing # 579076   Taxes 771.00 |  |  |