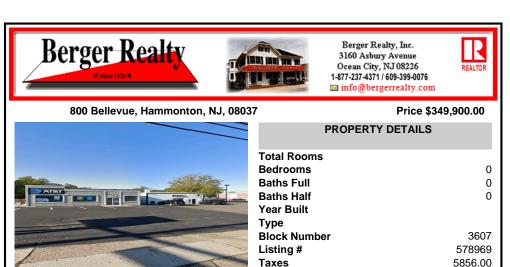

## COMMENTS

Commercial property with premier location on the corner of the White Horse Pike (Route 30) & Route 206 in the Town of Hammonton. Corner lot between a big commercial district. Heavily trafficked area with a Super Wawa, Walmart & Shoprite nearby. Leases are currently in place for each building. The property is being sold strictly as-is condition & as a package deal. 80...