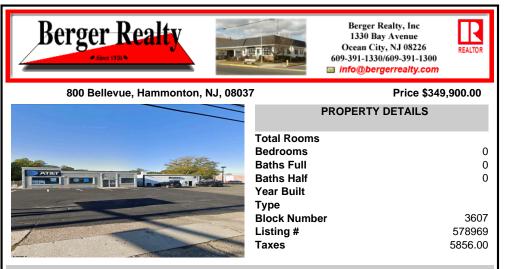

## COMMENTS

Commercial property with premier location on the corner of the White Horse Pike (Route 30) & Route 206 in the Town of Hammonton. Corner lot between a big commercial district. Heavily trafficked area with a Super Wawa, Walmart & Shoprite nearby. Leases are currently in place for each building. The property is being sold strictly as-is condition & as a package deal. 80...

| PROPERTY FEATURES  |                                                     |                                    |                              |  |
|--------------------|-----------------------------------------------------|------------------------------------|------------------------------|--|
| Exterior<br>Stucco | OutsideFeatures<br>Fence<br>Restrooms<br>Truck Door | ParkingGarage<br>11 or More Spaces | I