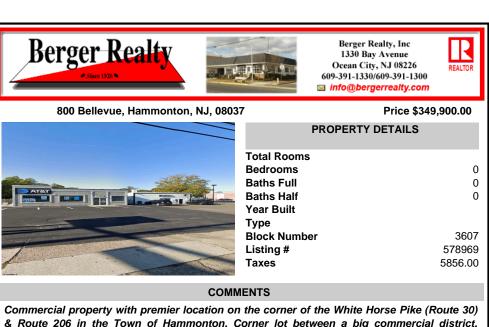

## COMMENTS

Commercial property with premier location on the corner of the White Horse Pike (Route 30) & Route 206 in the Town of Hammonton. Corner lot between a big commercial district. Heavily trafficked area with a Super Wawa, Walmart & Shoprite nearby. Leases are currently in place for each building. The property is being sold strictly as-is condition & as a package deal. 80...