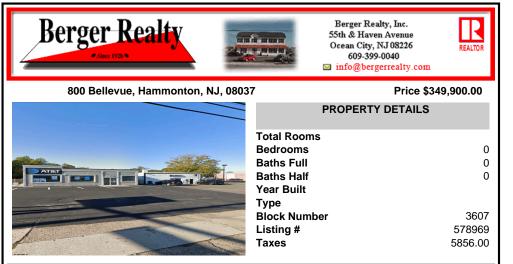

## COMMENTS

Commercial property with premier location on the corner of the White Horse Pike (Route 30) & Route 206 in the Town of Hammonton. Corner lot between a big commercial district. Heavily trafficked area with a Super Wawa, Walmart & Shoprite nearby. Leases are currently in place for each building. The property is being sold strictly as-is condition & as a package deal. 80...