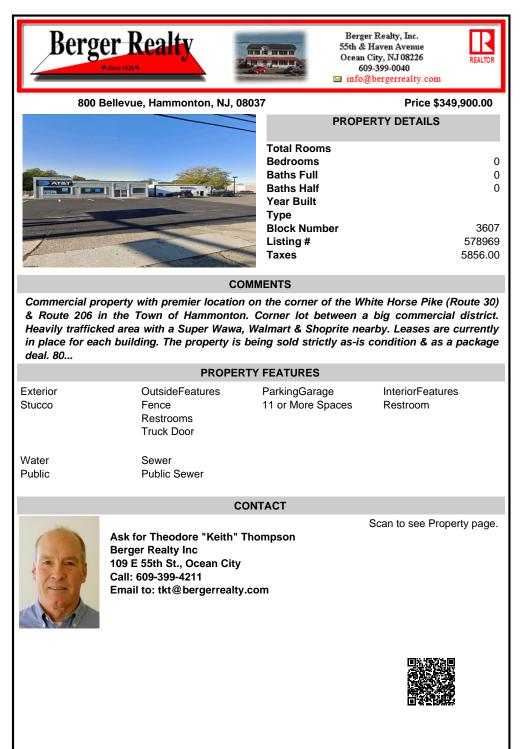

## COMMENTS

Commercial property with premier location on the corner of the White Horse Pike (Route 30) & Route 206 in the Town of Hammonton. Corner lot between a big commercial district. Heavily trafficked area with a Super Wawa, Walmart & Shoprite nearby. Leases are currently in place for each building. The property is being sold strictly as-is condition & as a package deal. 80...