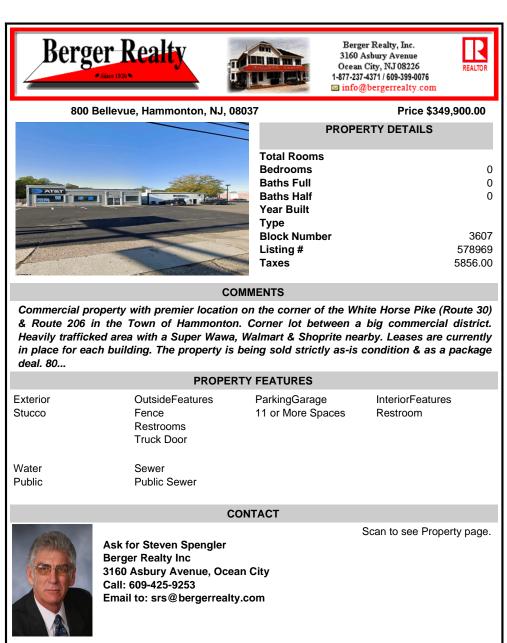

## COMMENTS

Commercial property with premier location on the corner of the White Horse Pike (Route 30) & Route 206 in the Town of Hammonton. Corner lot between a big commercial district. Heavily trafficked area with a Super Wawa, Walmart & Shoprite nearby. Leases are currently in place for each building. The property is being sold strictly as-is condition & as a package deal. 80...