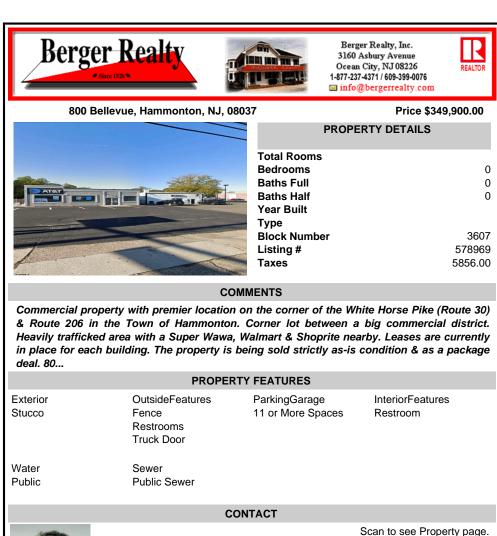

## COMMENTS

Commercial property with premier location on the corner of the White Horse Pike (Route 30) & Route 206 in the Town of Hammonton. Corner lot between a big commercial district. Heavily trafficked area with a Super Wawa, Walmart & Shoprite nearby. Leases are currently in place for each building. The property is being sold strictly as-is condition & as a package deal. 80...