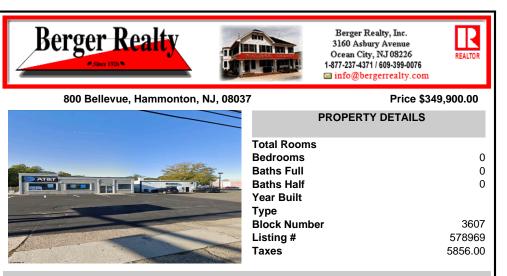

## COMMENTS

Commercial property with premier location on the corner of the White Horse Pike (Route 30) & Route 206 in the Town of Hammonton. Corner lot between a big commercial district. Heavily trafficked area with a Super Wawa, Walmart & Shoprite nearby. Leases are currently in place for each building. The property is being sold strictly as-is condition & as a package deal. 80...

COMMENTS

Listing #

Taxes

| PROPERTY FEATURES  |                                                     |                                    |                              |  |  |  |
|--------------------|-----------------------------------------------------|------------------------------------|------------------------------|--|--|--|
| Exterior<br>Stucco | OutsideFeatures<br>Fence<br>Restrooms<br>Truck Door | ParkingGarage<br>11 or More Spaces | InteriorFeatures<br>Restroom |  |  |  |
| Water<br>Public    | Sewer<br>Public Sewer                               |                                    |                              |  |  |  |