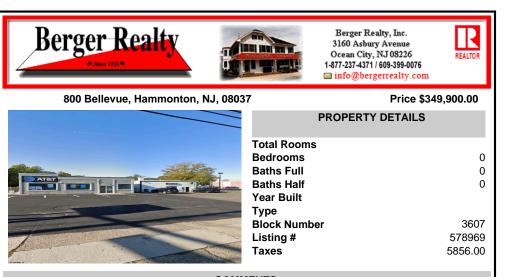

## COMMENTS

Commercial property with premier location on the corner of the White Horse Pike (Route 30) & Route 206 in the Town of Hammonton. Corner lot between a big commercial district. Heavily trafficked area with a Super Wawa, Walmart & Shoprite nearby. Leases are currently in place for each building. The property is being sold strictly as-is condition & as a package deal. 80...