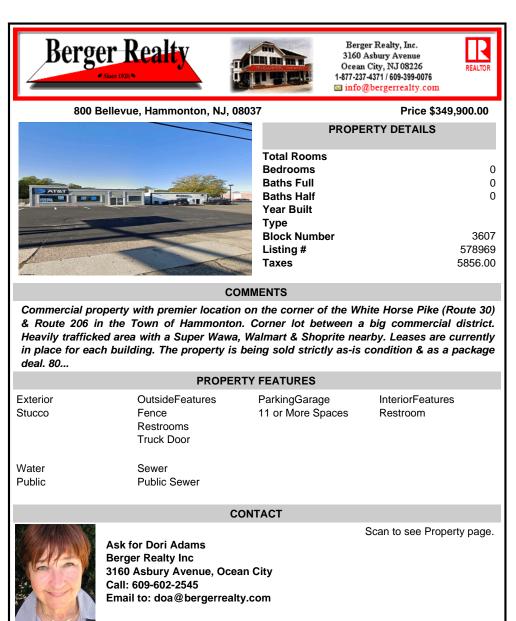

## COMMENTS

Commercial property with premier location on the corner of the White Horse Pike (Route 30) & Route 206 in the Town of Hammonton. Corner lot between a big commercial district. Heavily trafficked area with a Super Wawa, Walmart & Shoprite nearby. Leases are currently in place for each building. The property is being sold strictly as-is condition & as a package deal. 80...