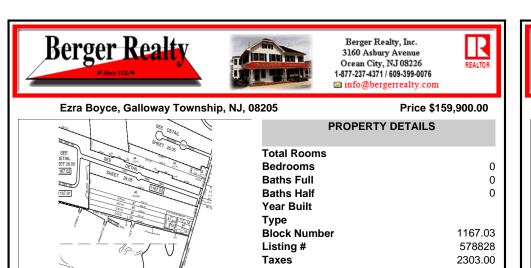

#### **PROPERTY DETAILS** SEE DETAIL EET 26.0 167.02 **Total Rooms Bedrooms** 0 **Baths Full** 0 **Baths Half** 0 167.01 Year Built Type 1167.03 **Block Number** Listing # 578828 Taxes 2303.00