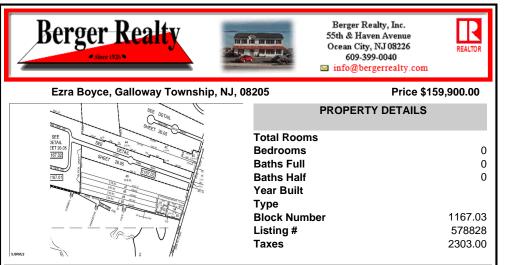

| Berger Realty                                                                                                                                                                                                                                                                                                                                                                                                                                                                                                                                                                                                                                                                                                                                                                                                                                                                                                                                                                                                                                                                                                                                                                                                                                                                                                                                                                                                                            |                        | Berger Realty, Inc.<br>55th & Haven Avenue<br>Ocean City, NJ 08226<br>609-399-0040<br>⊠ info@bergerrealty.com | REALTOR |
|------------------------------------------------------------------------------------------------------------------------------------------------------------------------------------------------------------------------------------------------------------------------------------------------------------------------------------------------------------------------------------------------------------------------------------------------------------------------------------------------------------------------------------------------------------------------------------------------------------------------------------------------------------------------------------------------------------------------------------------------------------------------------------------------------------------------------------------------------------------------------------------------------------------------------------------------------------------------------------------------------------------------------------------------------------------------------------------------------------------------------------------------------------------------------------------------------------------------------------------------------------------------------------------------------------------------------------------------------------------------------------------------------------------------------------------|------------------------|---------------------------------------------------------------------------------------------------------------|---------|
| Ezra Boyce, Galloway Township, NJ, 08205                                                                                                                                                                                                                                                                                                                                                                                                                                                                                                                                                                                                                                                                                                                                                                                                                                                                                                                                                                                                                                                                                                                                                                                                                                                                                                                                                                                                 |                        | Price \$159,900.00                                                                                            |         |
| See DETAIL                                                                                                                                                                                                                                                                                                                                                                                                                                                                                                                                                                                                                                                                                                                                                                                                                                                                                                                                                                                                                                                                                                                                                                                                                                                                                                                                                                                                                               |                        | PROPERTY DETAILS                                                                                              |         |
| SEE<br>DETAIL<br>ET 20 05                                                                                                                                                                                                                                                                                                                                                                                                                                                                                                                                                                                                                                                                                                                                                                                                                                                                                                                                                                                                                                                                                                                                                                                                                                                                                                                                                                                                                | Total Room             | IS                                                                                                            | 0       |
| 167.02                                                                                                                                                                                                                                                                                                                                                                                                                                                                                                                                                                                                                                                                                                                                                                                                                                                                                                                                                                                                                                                                                                                                                                                                                                                                                                                                                                                                                                   | Bedrooms<br>Baths Full |                                                                                                               | 0<br>0  |
|                                                                                                                                                                                                                                                                                                                                                                                                                                                                                                                                                                                                                                                                                                                                                                                                                                                                                                                                                                                                                                                                                                                                                                                                                                                                                                                                                                                                                                          | Baths Half             |                                                                                                               | 0       |
|                                                                                                                                                                                                                                                                                                                                                                                                                                                                                                                                                                                                                                                                                                                                                                                                                                                                                                                                                                                                                                                                                                                                                                                                                                                                                                                                                                                                                                          | Year Built             |                                                                                                               |         |
| A CONTRACTOR OF THE OWNER OWNE | Type<br>Block Num      | her                                                                                                           | 1167.03 |
|                                                                                                                                                                                                                                                                                                                                                                                                                                                                                                                                                                                                                                                                                                                                                                                                                                                                                                                                                                                                                                                                                                                                                                                                                                                                                                                                                                                                                                          | Listing #              |                                                                                                               | 578828  |
| serves at the                                                                                                                                                                                                                                                                                                                                                                                                                                                                                                                                                                                                                                                                                                                                                                                                                                                                                                                                                                                                                                                                                                                                                                                                                                                                                                                                                                                                                            | Taxes                  |                                                                                                               | 2303.00 |

COMMENTS

3 Lots of land for sale in Galloway Township, Just under 10 Acres!! Land is set back off the main street and has a recorded easement in front of lots. The 3 lots could be merged into one or divided with proper approvals. Lots are in an ideal location, close to Beaches, Nightlife, Smithville, Golfing, Hunting etc....

### COMMENTS

3 Lots of land for sale in Galloway Township, Just under 10 Acres!! Land is set back off the main street and has a recorded easement in front of lots. The 3 lots could be merged into one or divided with proper approvals. Lots are in an ideal location, close to Beaches, Nightlife, Smithville, Golfing, Hunting etc ....