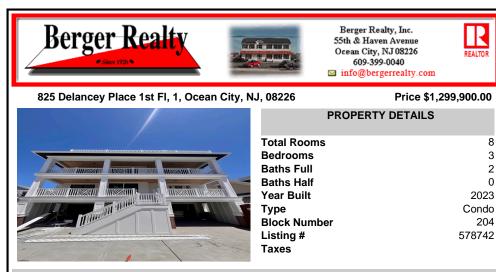

## COMMENTS

Desirable New Construction Northend first floor featuring 3 bedrooms, 2 full baths. Classic front porch off the spacious living room with gas fireplace, equipped kitchen with granite counters & tile backsplash, dining area with a buffet bench, gas heat, central air, ceiling fans and more! One car garage with cabana to rinse off after a day at the beach. Elevator from garag...

| PROPERTY FEATURES |