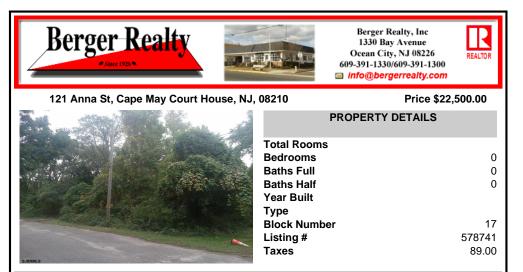

121 Anna St, Cape May Court House, NJ, 08210

| 08210                                                    | Price \$22,500.00                                                                                                |
|----------------------------------------------------------|------------------------------------------------------------------------------------------------------------------|
| PROPER                                                   | RTY DETAILS                                                                                                      |
| Total Rooms<br>Bedrooms<br>Baths Full<br>Baths Half      | 0<br>0<br>0                                                                                                      |
| Year Built<br>Type<br>Block Number<br>Listing #<br>Taxes | 17<br>578741<br>89.00                                                                                            |
|                                                          | PROPEF<br>Total Rooms<br>Bedrooms<br>Baths Full<br>Baths Half<br>Year Built<br>Type<br>Block Number<br>Listing # |