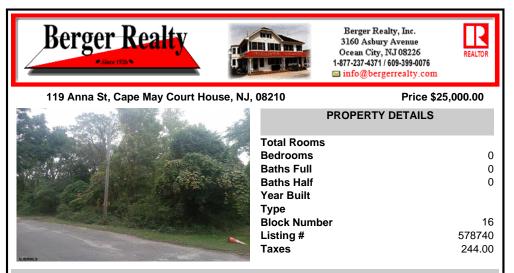

119 Anna St, Cape May Court House, NJ, 08210

|                                                                  | info@bergerfealty.com      |
|------------------------------------------------------------------|----------------------------|
| NJ, 08210                                                        | Price \$25,000.00          |
|                                                                  | PROPERTY DETAILS           |
| Total Roor<br>Bedrooms<br>Baths Full<br>Baths Half<br>Year Built | ns 0<br>0<br>0             |
| Type<br>Block Num<br>Listing #<br>Taxes                          | ber 16<br>578740<br>244.00 |

## COMMENTS

Buildable lot being sold with Letter of Interpretation from Dept of Environmental Protection allowing development on existing wetlands. Buyer is advised to due their own due diligence and Buyer will be responsible for U&O. Being sold as a package with 121 E Anna. Contact Listing Agent with questions, interest, etc....

# COMMENTS

Buildable lot being sold with Letter of Interpretation from Dept of Environmental Protection allowing development on existing wetlands. Buyer is advised to due their own due diligence and Buyer will be responsible for U&O. Being sold as a package with 121 E Anna. Contact Listing Agent with questions, interest, etc....