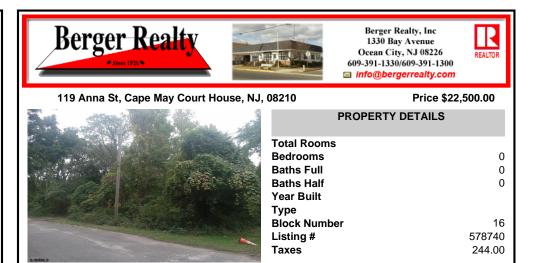

119 Anna St, Cape May Court House, N

| IJ, 08210                                                                | Price \$22,500.00 |
|--------------------------------------------------------------------------|-------------------|
|                                                                          | PROPERTY DETAILS  |
| Total Room<br>Bedrooms<br>Baths Full<br>Baths Half<br>Year Built<br>Type | 0<br>0            |
| Block Num<br>Listing #<br>Taxes                                          | 16 578740 244.00  |

### COMMENTS

Buildable lot being sold with in progess Letter of Interpretation from Dept of Environmental Protection allowing development on existing wetlands. Buyer is advised to due their own due diligence and Buyer will be responsible for U&O. Being sold as a package with 121 E Anna. Contact Listing Agent with questions, interest, etc....

# COMMENTS

Buildable lot being sold with in progess Letter of Interpretation from Dept of Environmental Protection allowing development on existing wetlands. Buyer is advised to due their own due diligence and Buyer will be responsible for U&O. Being sold as a package with 121 E Anna. Contact Listing Agent with guestions, interest, etc....