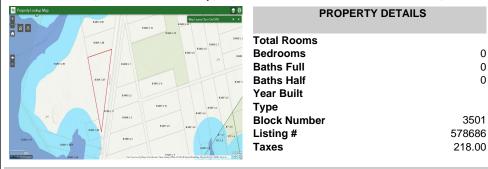

PROPERTY DETAILS

0 Walnut, Buena Vista Township, NJ, 08310

Price \$30,000.00

| THOI ENTI DETAILS |        |
|-------------------|--------|
| Total Rooms       |        |
| Bedrooms          | 0      |
| Baths Full        | 0      |
| Baths Half        | 0      |
| Year Built        |        |
| Туре              |        |
| Block Number      | 3501   |
| Listing #         | 578686 |
| Taxes             | 218.00 |
|                   |        |