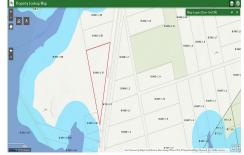

## **COMMENTS**

Calling all outdoor enthusiasts! Over 6 acres of seclusion and privacy on a pie-shaped vacant lot of land! Perfect for camping, hiking and more! Enjoy your private oasis in nature or invest in a recreational haven. Unlimited potential for outdoor fun and adventure! Not buildable, but may be a great option for a land density transfer to another location to build. Please ref...

## COMMENTS

Calling all outdoor enthusiasts! Over 6 acres of seclusion and privacy on a pie-shaped vacant lot of land! Perfect for camping, hiking and more! Enjoy your private oasis in nature or invest in a recreational haven. Unlimited potential for outdoor fun and adventure! Not buildable, but may be a great option for a land density transfer to another location to build. Please ref...