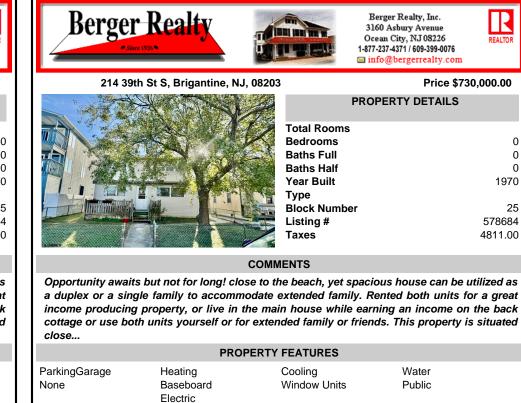

| M/T       |              |         |
|-----------|--------------|---------|
|           | Total Rooms  |         |
|           | Bedrooms     | 0       |
| A CAR     | Baths Full   | 0       |
| A States  | Baths Half   | 0       |
| ALC: NOT  | Year Built   | 1970    |
|           | Туре         |         |
|           | Block Number | 25      |
|           | Listing #    | 578684  |
| Mary -    | Taxes        | 4811.00 |
| Sandala P |              |         |

## COMMENTS

Opportunity awaits but not for long! close to the beach, yet spacious house can be utilized as a duplex or a single family to accommodate extended family. Rented both units for a great income producing property, or live in the main house while earning an income on the back cottage or use both units yourself or for extended family or friends. This property is situated close...

**PROPERTY FEATURES** 

ParkingGarage None

Coolina Baseboard

Heating

Electric

Window Units

Water Public REALTOP

Sewer Public Sewer