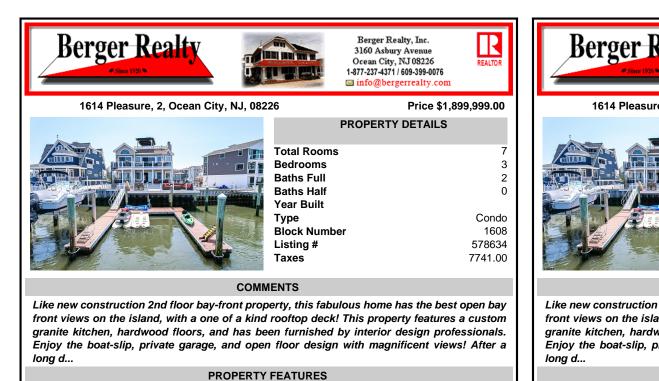

## COMMENTS

Like new construction 2nd floor bay-front property, this fabulous home has the best open bay front views on the island, with a one of a kind rooftop deck! This property features a custom granite kitchen, hardwood floors, and has been furnished by interior design professionals. Enjoy the boat-slip, private garage, and open floor design with magnificent views! After a