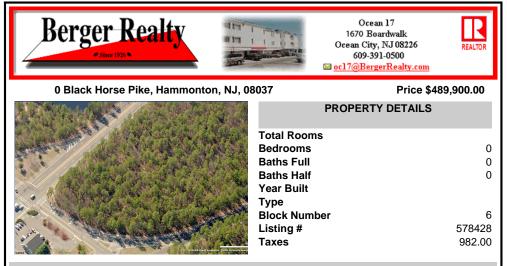

## COMMENTS

18.25 Acres with New Zoning. Very Favorable for Development Now! Fronts Three Highways! 1,265 Frontage on well traveled Black Horse Pike (Rt 322), 1,000 Frontage on Mays Landing Road (Spur of Rt 73), and 425 frontage on 8th Street. New Zoning passed circa 2020 changed the zoning to RDC (Rural Develoment Commercial District ) which is very favorable for commercial developme ...