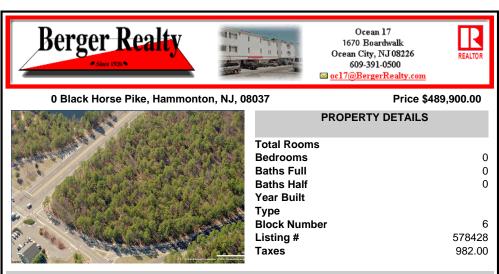

## COMMENTS

18.25 Acres with New Zoning. Very Favorable for Development Now! Fronts Three Highways! 1,265 Frontage on well traveled Black Horse Pike (Rt 322), 1,000 Frontage on Mays Landing Road (Spur of Rt 73), and 425 frontage on 8th Street. New Zoning passed circa 2020 changed the zoning to RDC (Rural Develoment Commercial District ) which is very favorable for commercial developme ...