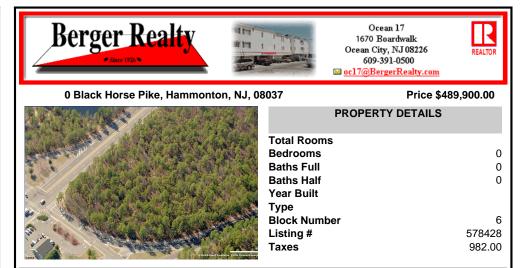

## COMMENTS

18.25 Acres with New Zoning. Very Favorable for Development Now! Fronts Three Highways! 1,265 Frontage on well traveled Black Horse Pike (Rt 322), 1,000 Frontage on Mays Landing Road (Spur of Rt 73), and 425 frontage on 8th Street. New Zoning passed circa 2020 changed the zoning to RDC (Rural Develoment Commercial District ) which is very favorable for commercial developme ...