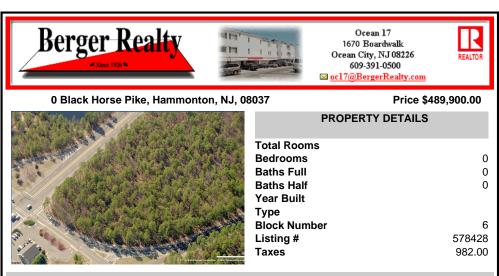

## COMMENTS

18.25 Acres with New Zoning. Very Favorable for Development Now! Fronts Three Highways! 1,265 Frontage on well traveled Black Horse Pike (Rt 322), 1,000 Frontage on Mays Landing Road (Spur of Rt 73), and 425 frontage on 8th Street. New Zoning passed circa 2020 changed the zoning to RDC (Rural Develoment Commercial District ) which is very favorable for commercial developme ...