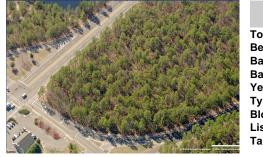

### COMMENTS

18.25 Acres with New Zoning. Very Favorable for Development Now! Fronts Three Highways! 1,265 Frontage on well traveled Black Horse Pike (Rt 322), 1,000 Frontage on Mays Landing Road (Spur of Rt 73), and 425 frontage on 8th Street. New Zoning passed circa 2020 changed the zoning to RDC (Rural Develoment Commercial District ) which is very favorable for commercial developme ...

## COMMENTS

18.25 Acres with New Zoning. Very Favorable for Development Now! Fronts Three Highways! 1,265 Frontage on well traveled Black Horse Pike (Rt 322), 1,000 Frontage on Mays Landing Road (Spur of Rt 73), and 425 frontage on 8th Street. New Zoning passed circa 2020 changed the zoning to RDC (Rural Develoment Commercial District ) which is very favorable for commercial developme ...