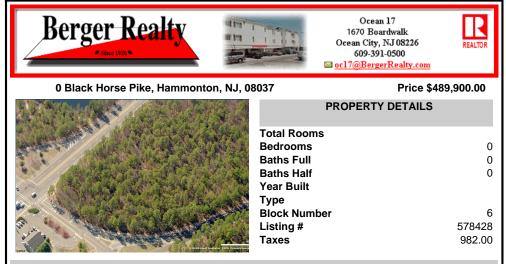

## COMMENTS

18.25 Acres with New Zoning. Very Favorable for Development Now! Fronts Three Highways! 1,265 Frontage on well traveled Black Horse Pike (Rt 322), 1,000 Frontage on Mays Landing Road (Spur of Rt 73), and 425 frontage on 8th Street. New Zoning passed circa 2020 changed the zoning to RDC (Rural Development Commercial District ) which is very favorable for commercial developme...