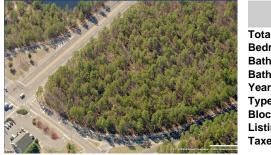

## COMMENTS

18.25 Acres with New Zoning. Very Favorable for Development Now! Fronts Three Highways! 1,265 Frontage on well traveled Black Horse Pike (Rt 322), 1,000 Frontage on Mays Landing Road (Spur of Rt 73), and 425 frontage on 8th Street. New Zoning passed circa 2020 changed the zoning to RDC (Rural Development Commercial District ) which is very favorable for commercial developme...

## COMMENTS

18.25 Acres with New Zoning. Very Favorable for Development Now! Fronts Three Highways! 1,265 Frontage on well traveled Black Horse Pike (Rt 322), 1,000 Frontage on Mays Landing Road (Spur of Rt 73), and 425 frontage on 8th Street. New Zoning passed circa 2020 changed the zoning to RDC (Rural Develoment Commercial District ) which is very favorable for commercial developme...