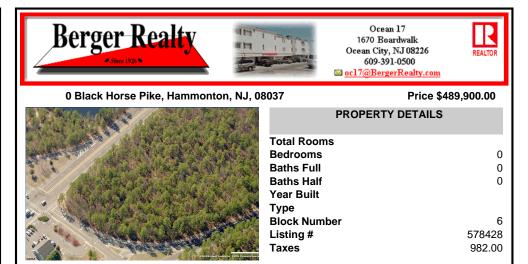

# COMMENTS

18.25 Acres with New Zoning. Very Favorable for Development Now! Fronts Three Highways! 1,265 Frontage on well traveled Black Horse Pike (Rt 322), 1,000 Frontage on Mays Landing Road (Spur of Rt 73), and 425 frontage on 8th Street. New Zoning passed circa 2020 changed the zoning to RDC (Rural Develoment Commercial District ) which is very favorable for commercial developme ...

## COMMENTS

18.25 Acres with New Zoning. Very Favorable for Development Now! Fronts Three Highways! 1,265 Frontage on well traveled Black Horse Pike (Rt 322), 1,000 Frontage on Mays Landing Road (Spur of Rt 73), and 425 frontage on 8th Street. New Zoning passed circa 2020 changed the zoning to RDC (Rural Develoment Commercial District ) which is very favorable for commercial developme ...