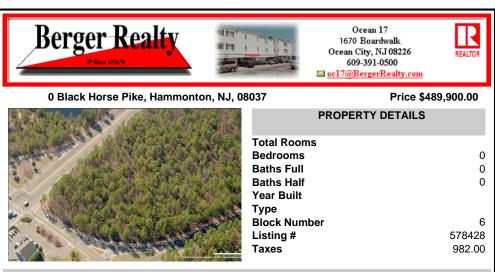

# COMMENTS

18.25 Acres with New Zoning. Very Favorable for Development Now! Fronts Three Highways! 1,265 Frontage on well traveled Black Horse Pike (Rt 322), 1,000 Frontage on Mays Landing Road (Spur of Rt 73), and 425 frontage on 8th Street. New Zoning passed circa 2020 changed the zoning to RDC (Rural Develoment Commercial District ) which is very favorable for commercial developme ...

## COMMENTS

18.25 Acres with New Zoning. Very Favorable for Development Now! Fronts Three Highways! 1,265 Frontage on well traveled Black Horse Pike (Rt 322), 1,000 Frontage on Mays Landing Road (Spur of Rt 73), and 425 frontage on 8th Street. New Zoning passed circa 2020 changed the zoning to RDC (Rural Develoment Commercial District ) which is very favorable for commercial developme ...