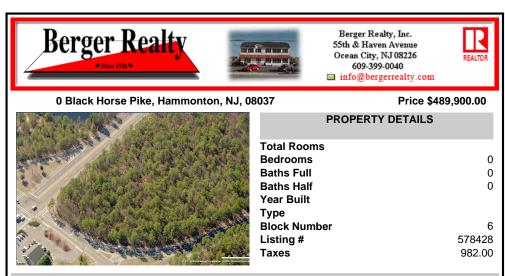

## COMMENTS

18.25 Acres with New Zoning. Very Favorable for Development Now! Fronts Three Highways! 1,265 Frontage on well traveled Black Horse Pike (Rt 322), 1,000 Frontage on Mays Landing Road (Spur of Rt 73), and 425 frontage on 8th Street. New Zoning passed circa 2020 changed the zoning to RDC (Rural Develoment Commercial District ) which is very favorable for commercial developme ...