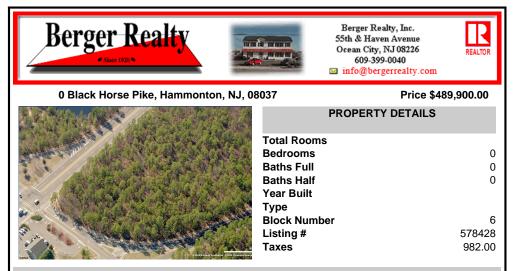

## COMMENTS

18.25 Acres with New Zoning. Very Favorable for Development Now! Fronts Three Highways! 1,265 Frontage on well traveled Black Horse Pike (Rt 322), 1,000 Frontage on Mays Landing Road (Spur of Rt 73), and 425 frontage on 8th Street. New Zoning passed circa 2020 changed the zoning to RDC (Rural Develoment Commercial District ) which is very favorable for commercial developme...