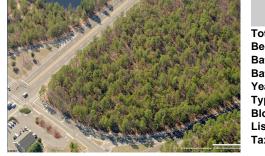

### COMMENTS

18.25 Acres with New Zoning. Very Favorable for Development Now! Fronts Three Highways! 1,265 Frontage on well traveled Black Horse Pike (Rt 322), 1,000 Frontage on Mays Landing Road (Spur of Rt 73), and 425 frontage on 8th Street. New Zoning passed circa 2020 changed the zoning to RDC (Rural Develoment Commercial District ) which is very favorable for commercial developme ...

## COMMENTS

18.25 Acres with New Zoning. Very Favorable for Development Now! Fronts Three Highways! 1,265 Frontage on well traveled Black Horse Pike (Rt 322), 1,000 Frontage on Mays Landing Road (Spur of Rt 73), and 425 frontage on 8th Street. New Zoning passed circa 2020 changed the zoning to RDC (Rural Develoment Commercial District ) which is very favorable for commercial developme ...