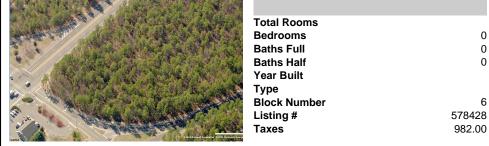

| NJ, 08037 Pri            |              | rice \$489,900.00 |
|--------------------------|--------------|-------------------|
|                          | PROPERTY DE  | TAILS             |
| No. A.                   | Total Rooms  |                   |
| <b>新学家</b>               | Bedrooms     | 0                 |
| - TE - AL                | Baths Full   | 0                 |
| 1.18                     | Baths Half   | 0                 |
|                          | Year Built   |                   |
| The second               | Туре         |                   |
| 1                        | Block Number | 6                 |
|                          | Listing #    | 578428            |
|                          | Taxes        | 982.00            |
| AND AND A REAL PROPERTY. |              |                   |