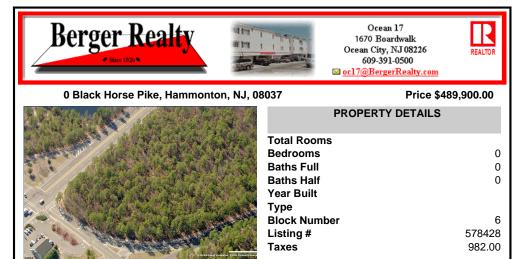

## COMMENTS

18.25 Acres with New Zoning. Very Favorable for Development Now! Fronts Three Highways! 1,265 Frontage on well traveled Black Horse Pike (Rt 322), 1,000 Frontage on Mays Landing Road (Spur of Rt 73), and 425 frontage on 8th Street. New Zoning passed circa 2020 changed the zoning to RDC (Rural Develoment Commercial District ) which is very favorable for commercial developme...