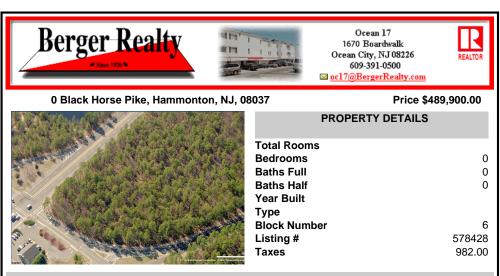

## COMMENTS

18.25 Acres with New Zoning. Very Favorable for Development Now! Fronts Three Highways! 1,265 Frontage on well traveled Black Horse Pike (Rt 322), 1,000 Frontage on Mays Landing Road (Spur of Rt 73), and 425 frontage on 8th Street. New Zoning passed circa 2020 changed the zoning to RDC (Rural Development Commercial District ) which is very favorable for commercial developme...