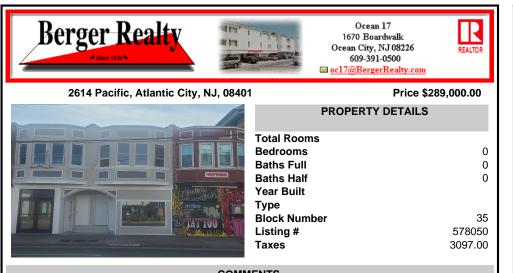

COMMENTS

High Traffic Location! Location features Commercial store front on the first floor and 2 Bedrooms and 1 bath Apartment on the 2nd floor. All renovated, store has half bathroom and a Mop/Sink room with Tankless water heater. Store has entrance in the back of the building also. Hot and upcoming Resort Commercial District. One short block to the beach and Boardwalk. Apartmen...

| PROPERTY FEATURES |               |                  |           |  |
|-------------------|---------------|------------------|-----------|--|
| Exterior          | ParkingGarage | InteriorFeatures | Heating   |  |
| Vinyl             | Off Street    | Restroom         | Baseboard |  |
| HotWater          | Water         | Sewer            |           |  |
| Gas               | Public        | Public Sewer     |           |  |