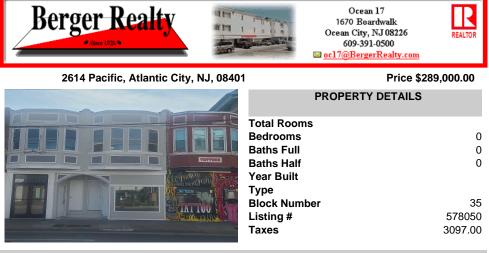

Tankless-gas

CONTACT

Scan to see Property page.

COMMENTS

High Traffic Location! Location features Commercial store front on the first floor and 2 Bedrooms and 1 bath Apartment on the 2nd floor. All renovated, store has half bathroom and a Mop/Sink room with Tankless water heater. Store has entrance in the back of the building also. Hot and upcoming Resort Commercial District. One short block to the beach and Boardwalk. Apartmen...

| PROPERTY FEATURES               |                             |                              |                      |  |  |
|---------------------------------|-----------------------------|------------------------------|----------------------|--|--|
| Exterior<br>Vinyl               | ParkingGarage<br>Off Street | InteriorFeatures<br>Restroom | Heating<br>Baseboard |  |  |
| HotWater<br>Gas<br>Tankless-gas | Water<br>Public             | Sewer<br>Public Sewer        |                      |  |  |