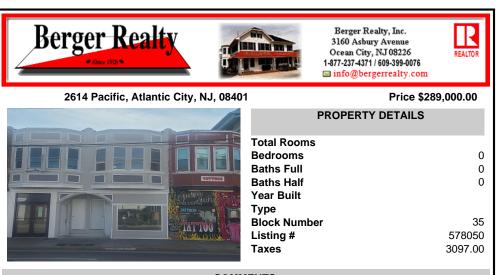

## COMMENTS

High Traffic Location! Location features Commercial store front on the first floor and 2 Bedrooms and 1 bath Apartment on the 2nd floor. All renovated, store has half bathroom and a Mop/Sink room with Tankless water heater. Store has entrance in the back of the building also. Hot and upcoming Resort Commercial District. One short block to the beach and Boardwalk. Apartmen...