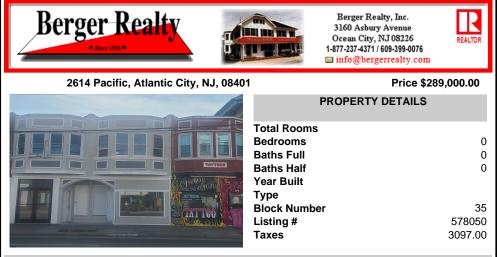

## COMMENTS

High Traffic Location! Location features Commercial store front on the first floor and 2 Bedrooms and 1 bath Apartment on the 2nd floor. All renovated, store has half bathroom and a Mop/Sink room with Tankless water heater. Store has entrance in the back of the building also. Hot and upcoming Resort Commercial District. One short block to the beach and Boardwalk. Apartmen...