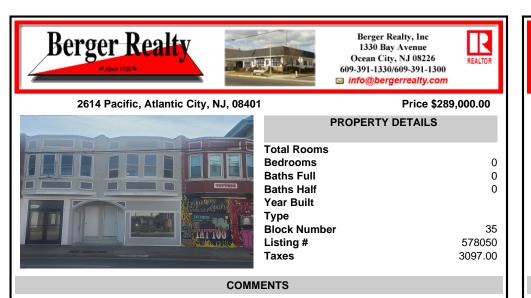

## COMMENTS

High Traffic Location! Location features Commercial store front on the first floor and 2 Bedrooms and 1 bath Apartment on the 2nd floor. All renovated, store has half bathroom and a Mop/Sink room with Tankless water heater. Store has entrance in the back of the building also. Hot and upcoming Resort Commercial District. One short block to the beach and Boardwalk. Apartmen...