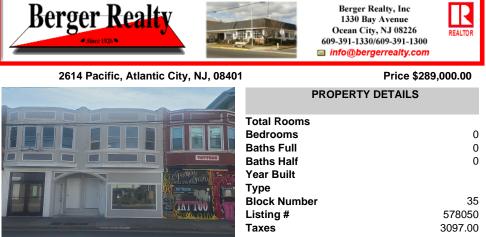

## COMMENTS

High Traffic Location! Location features Commercial store front on the first floor and 2 Bedrooms and 1 bath Apartment on the 2nd floor. All renovated, store has half bathroom and a Mop/Sink room with Tankless water heater. Store has entrance in the back of the building also. Hot and upcoming Resort Commercial District. One short block to the beach and Boardwalk. Apartmen...