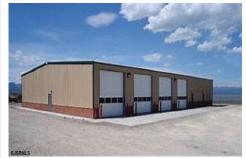

# **COMMENTS**

NEW 7,200 SQ FT WAREHOUSE AND OFFICE BUILDINGS ON 1.9 ACRE COMMERCIAL AND INDUSTRIAL SITE IN A GREAT UPPER TOWNSHIP LOCATION OFF ROUTE 9 NEAR OCEAN CITY AND OTHER SHORE AREAS....

# **PROPERTY FEATURES**

OutsideFeatures Loading Dock Storage Building Truck Door

ParkingGarage 11 or More Spaces InteriorFeatures 220 Volt Electricity

Slab

**Basement** 

440 Volt Electricity

Restroom Security System Storage

Three Phase Electric

Heating Cooling HotWater Gas-Natural Wall Units Gas