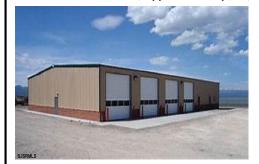

# **COMMENTS**

NEW 7,200 SQ FT WAREHOUSE AND OFFICE BUILDINGS ON 1.9 ACRE COMMERCIAL AND INDUSTRIAL SITE IN A GREAT UPPER TOWNSHIP LOCATION OFF ROUTE 9 NEAR OCEAN CITY AND OTHER SHORE AREAS ....

# **PROPERTY FEATURES**

OutsideFeatures Loading Dock Storage Building Truck Door

ParkingGarage InteriorFeatures 11 or More Spaces 220 Volt Electricity

440 Volt Electricity

Restroom Security System Storage

Three Phase Electric

Heating Gas-Natural Cooling Wall Units HotWater Gas