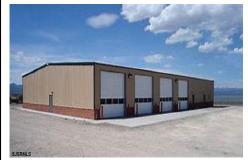

# COMMENTS

NEW 7,200 SQ FT WAREHOUSE AND OFFICE BUILDINGS ON 1.9 ACRE COMMERCIAL AND INDUSTRIAL SITE IN A GREAT UPPER TOWNSHIP LOCATION OFF ROUTE 9 NEAR SHORE AREAS. SOME FEATURES MAY BE DIFFERENT THAN AS SHOWN....

# **PROPERTY FEATURES**

OutsideFeatures Loading Dock Storage Building Truck Door

ParkingGarage 11 or More Spaces InteriorFeatures 220 Volt Electricity 440 Volt Electricity

Slab

**Basement** 

Storage

Three Phase Electric

Heating Cooling HotWater Gas-Natural Wall Units Gas