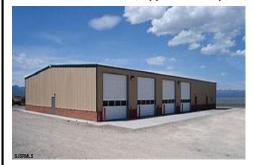

# **COMMENTS**

**Taxes** 

NEW 7,200 SQ FT WAREHOUSE AND OFFICE BUILDINGS ON 1.9 ACRE COMMERCIAL AND INDUSTRIAL SITE IN A GREAT UPPER TOWNSHIP LOCATION OFF ROUTE 9 NEAR SHORE AREAS. SOME FEATURES MAY BE DIFFERENT THAN AS SHOWN....

| PFRTY |  |
|-------|--|
|       |  |

OutsideFeatures Loading Dock Storage Building

ParkingGarage 11 or More Spaces

InteriorFeatures 220 Volt Electricity 440 Volt Electricity **Basement** Slab

Truck Door

Storage

Three Phase Electric

Heating Gas-Natural Cooling Wall Units HotWater Gas