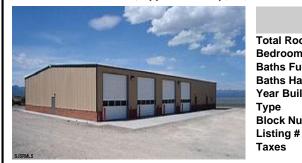

Berger Realty, Inc.
3160 Asbury Avenue
Ocean City, NJ 08226
1-877-237-4371/609-399-0076
info@bergerrealty.com

PROPERTY DETAILS

577994

40 BUTTER ROAD, Upper Township, NJ, 08230

Price \$795,000.00

## **COMMENTS**

NEW 8,000 SQ FT WAREHOUSE AND OFFICE BUILDINGS ON 1.9 ACRE COMMERCIAL AND INDUSTRIAL SITE IN A GREAT UPPER TOWNSHIP LOCATION OFF ROUTE 9 NEAR OCEAN CITY AND OTHER SHORE AREAS....

| DDO | PFRTY | IDEC |
|-----|-------|------|
|     |       |      |

OutsideFeatures Loading Dock Storage Building Truck Door ParkingGarage
11 or More Spaces

InteriorFeatures 220 Volt Electricity Basement Slab

440 Volt Electricity Restroom Security System

Storage

Three Phase Electric

### **COMMENTS**

NEW 8,000 SQ FT WAREHOUSE AND OFFICE BUILDINGS ON 1.9 ACRE COMMERCIAL AND INDUSTRIAL SITE IN A GREAT UPPER TOWNSHIP LOCATION OFF ROUTE 9 NEAR OCEAN CITY AND OTHER SHORE AREAS....

### PROPERTY FEATURES

OutsideFeatures Loading Dock Storage Building Truck Door ParkingGarage 11 or More Spaces InteriorFeatures 220 Volt Electricity 440 Volt Electricity

city Slab

**Basement** 

Restroom Security System Storage