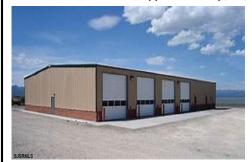

40 BUTTER ROAD, Upper Township, NJ, 08230

Price \$795,000.00

Total Rooms

Bedrooms

Baths Full

Baths Half

Year Built

Type

### **COMMENTS**

NEW 8,000 SQ FT WAREHOUSE AND OFFICE BUILDINGS ON 1.9 ACRE COMMERCIAL AND INDUSTRIAL SITE IN A GREAT UPPER TOWNSHIP LOCATION OFF ROUTE 9 NEAR OCEAN CITY AND OTHER SHORE AREAS....

### PROPERTY FEATURES

OutsideFeatures Loading Dock Storage Building Truck Door ParkingGarage 11 or More Spaces InteriorFeatures 220 Volt Electricity 440 Volt Electricity

city Slab

**Basement** 

Restroom Security System Storage