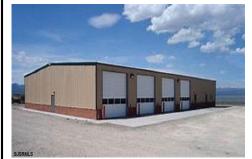

# **COMMENTS**

NEW 7,200 SQ FT WAREHOUSE AND OFFICE BUILDINGS ON 1.9 ACRE COMMERCIAL AND INDUSTRIAL SITE IN A GREAT UPPER TOWNSHIP LOCATION OFF ROUTE 9 NEAR OCEAN CITY AND OTHER SHORE AREAS....