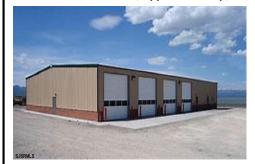

# **COMMENTS**

NEW 7,200 SQ FT WAREHOUSE AND OFFICE BUILDINGS ON 1.9 ACRE COMMERCIAL AND INDUSTRIAL SITE IN A GREAT UPPER TOWNSHIP LOCATION OFF ROUTE 9 NEAR OCEAN CITY AND OTHER SHORE AREAS ....