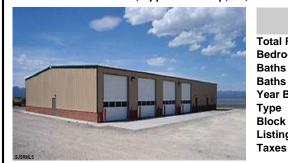

# PROPERTY DETAILS Total Rooms Bedrooms 0 Baths Full 0 Baths Half 0 Year Built Type Block Number 568

## **COMMENTS**

Listing #

Taxes

NEW 7,200 SQ FT WAREHOUSE AND OFFICE BUILDINGS ON 1.9 ACRE COMMERCIAL AND INDUSTRIAL SITE IN A GREAT UPPER TOWNSHIP LOCATION OFF ROUTE 9 NEAR OCEAN CITY AND OTHER SHORE AREAS....

## Total Rooms Bedrooms 0 Baths Full 0 Baths Half 0 Year Built

PROPERTY DETAILS

 Type
 568

 Block Number
 577994

## **COMMENTS**

NEW 7,200 SQ FT WAREHOUSE AND OFFICE BUILDINGS ON 1.9 ACRE COMMERCIAL AND INDUSTRIAL SITE IN A GREAT UPPER TOWNSHIP LOCATION OFF ROUTE 9 NEAR OCEAN CITY AND OTHER SHORE AREAS....