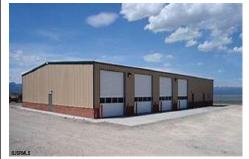

## **COMMENTS**

Listing #

Taxes

NEW 7,200 SQ FT WAREHOUSE AND OFFICE BUILDINGS ON 1.9 ACRE COMMERCIAL AND INDUSTRIAL SITE IN A GREAT UPPER TOWNSHIP LOCATION OFF ROUTE 9 NEAR OCEAN CITY AND OTHER SHORE AREAS....

## **PROPERTY FEATURES**

OutsideFeatures Loading Dock Storage Building Truck Door ParkingGarage 11 or More Spaces InteriorFeatures 220 Volt Electricity Basement Slab

440 Volt Electricity Restroom

Security System
Storage

## **COMMENTS**

NEW 7,200 SQ FT WAREHOUSE AND OFFICE BUILDINGS ON 1.9 ACRE COMMERCIAL AND INDUSTRIAL SITE IN A GREAT UPPER TOWNSHIP LOCATION OFF ROUTE 9 NEAR OCEAN CITY AND OTHER SHORE AREAS....

## **PROPERTY FEATURES**

OutsideFeatures ParkingGarage InteriorFeatures
Loading Dock 11 or More Spaces 220 Volt Electricity
Storage Building 440 Volt Electricity
Truck Door Restroom
Security System
Storage
Three Phase Electric