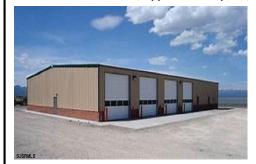

#### Total Rooms Bedrooms 0 **Baths Full** 0 **Baths Half** 0 Year Built Type

**Block Number** Listing # Taxes

**COMMENTS** 

NEW 7,200 SQ FT WAREHOUSE AND OFFICE BUILDINGS ON 1.9 ACRE COMMERCIAL AND INDUSTRIAL SITE IN A GREAT UPPER TOWNSHIP LOCATION OFF ROUTE 9 NEAR OCEAN CITY AND OTHER SHORE AREAS ....

## COMMENTS

NEW 7,200 SQ FT WAREHOUSE AND OFFICE BUILDINGS ON 1.9 ACRE COMMERCIAL AND INDUSTRIAL SITE IN A GREAT UPPER TOWNSHIP LOCATION OFF ROUTE 9 NEAR OCEAN CITY AND OTHER SHORE AREAS....