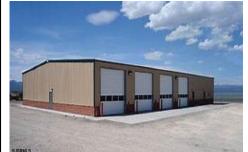

## COMMENTS

NEW 7,200 SQ FT WAREHOUSE AND OFFICE BUILDINGS ON 1.9 ACRE COMMERCIAL AND INDUSTRIAL SITE IN A GREAT UPPER TOWNSHIP LOCATION OFF ROUTE 9 NEAR OCEAN CITY AND OTHER SHORE AREAS....