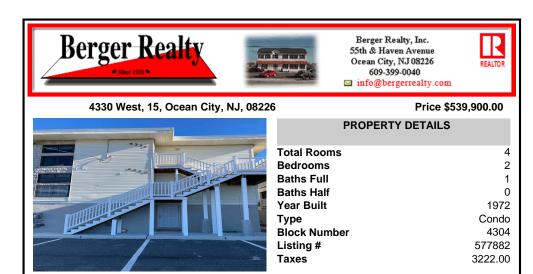

## COMMENTS

Reduced from \$579900 to \$539900!! Owners loss is your gain! Make it your dream getaway now! Excellent condition on this move in ready 2 BR first floor condo with tremendous sunsets and views of the wetlands! These condo buildings were raised to 13 feet above sea level within the last two years so now you not only have a beautiful living space but also unbelievable storage ...

CONTACT

Scan to see Property page.

COMMENTS

Reduced from \$579900 to \$539900!! Owners loss is your gain! Make it your dream getaway now! Excellent condition on this move in ready 2 BR first floor condo with tremendous sunsets and views of the wetlands! These condo buildings were raised to 13 feet above sea level within the last two years so now you not only have a beautiful living space but also unbelievable storage ...