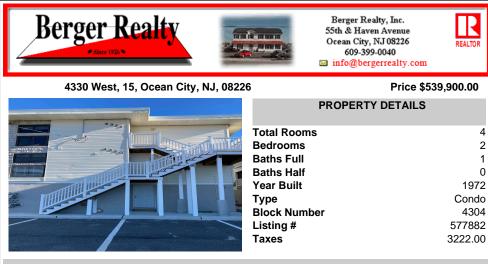

## COMMENTS

Reduced from \$579900 to \$539900!! Owners loss is your gain! Make it your dream getaway now! Excellent condition on this move in ready 2 BR first floor condo with tremendous sunsets and views of the wetlands! These condo buildings were raised to 13 feet above sea level within the last two years so now you not only have a beautiful living space but also unbelievable storage ...

CONTACT

Scan to see Property page.

COMMENTS

Reduced from \$579900 to \$539900!! Owners loss is your gain! Make it your dream getaway now! Excellent condition on this move in ready 2 BR first floor condo with tremendous sunsets and views of the wetlands! These condo buildings were raised to 13 feet above sea level within the last two years so now you not only have a beautiful living space but also unbelievable storage ...