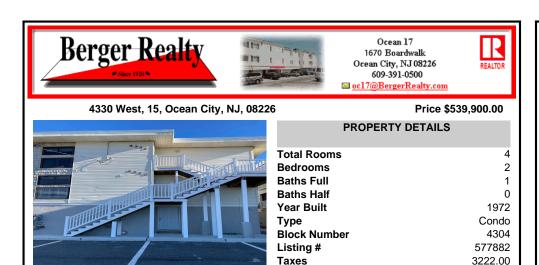

## COMMENTS

Taxes

3222.00

Reduced from \$579900 to \$539900!! Owners loss is your gain! Make it your dream getaway now! Excellent condition on this move in ready 2 BR first floor condo with tremendous sunsets and views of the wetlands! These condo buildings were raised to 13 feet above sea level within the last two years so now you not only have a beautiful living space but also unbelievable storage ...