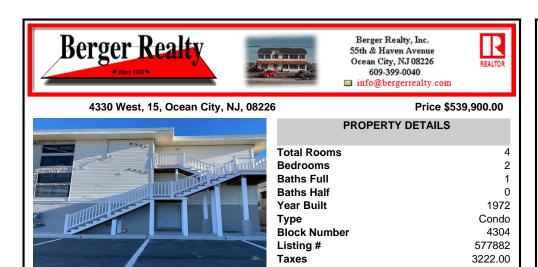

## COMMENTS

Reduced from \$579900 to \$539900!! Owners loss is your gain! Make it your dream getaway now! Excellent condition on this move in ready 2 BR first floor condo with tremendous sunsets and views of the wetlands! These condo buildings were raised to 13 feet above sea level within the last two years so now you not only have a beautiful living space but also unbelievable storage ...

| PROPERTY FEATURES             |                                      |                                                                                                    |                                                           |  |
|-------------------------------|--------------------------------------|----------------------------------------------------------------------------------------------------|-----------------------------------------------------------|--|
| Exterior<br>Concrete<br>Vinyl | ParkingGarage<br>None                | OtherRooms<br>Dining Area<br>Eat In Kitchen<br>Laundry/Utility Room<br>Pantry<br>Recreation/Family | InteriorFeatures<br>Kitchen Center Island<br>Pets Allowed |  |
| Heating<br>Gas-Natural        | Cooling<br>Ceiling Fan(s)<br>Central | HotWater<br>Gas                                                                                    | Water<br>Public Water                                     |  |
| Sewer<br>Public Sewer         |                                      |                                                                                                    |                                                           |  |