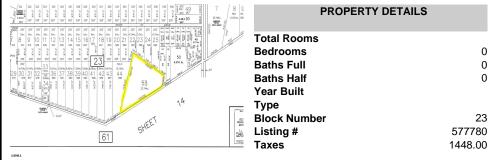

## **COMMENTS**

Beautiful serene 22.74 acre wooded high and dry land ,great for horses or/and Sports mans paradise. Also subdividable into 4 building lots. Quiet country setting only 15 to 20 minutes from the beaches and shopping centers. Also, 1000 acres across street is state game land not developable....

## **PROPERTY FEATURES**