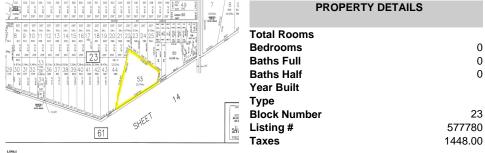

## COMMENTS

Beautiful serene 22.74 acre wooded high and dry land ,great for horses or/and Sports mans paradise. Also subdividable into 4 building lots. Quiet country setting only 15 to 20 minutes from the beaches and shopping centers. Also, 1000 acres across street is state game land not developable....

## **PROPERTY FEATURES**