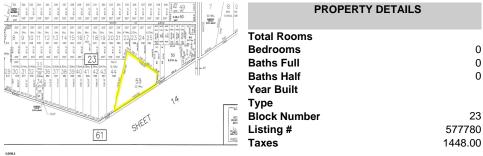

# **COMMENTS**

Beautiful serene 22.74 acre wooded high and dry land ,great for horses or/and Sports mans paradise. Also subdividable into 4 building lots. Quiet country setting only 15 to 20 minutes from the beaches and shopping centers. Also, 1000 acres across street is state game land not developable....

# **PROPERTY FEATURES**