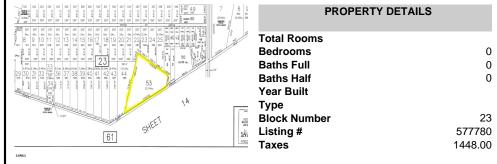

# COMMENTS

Beautiful serene 22.74 acre wooded high and dry land ,great for horses or/and Sports mans paradise. Also subdividable into 4 building lots. Quiet country setting only 15 to 20 minutes from the beaches and shopping centers. Also, 1000 acres across street is state game land not developable....

# **PROPERTY FEATURES**