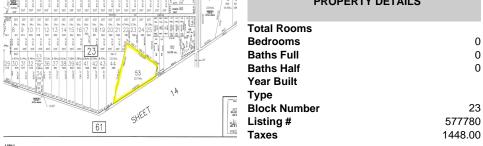

Price \$179,900.00

190 1st, Estell Manor, NJ, 08319

PROPERTY DETAILS

# COMMENTS

Beautiful serene 22.74 acre wooded high and dry land ,great for horses or/and Sports mans paradise. Also subdividable into 4 building lots. Quiet country setting only 15 to 20 minutes from the beaches and shopping centers. Also, 1000 acres across street is state game land not developable....