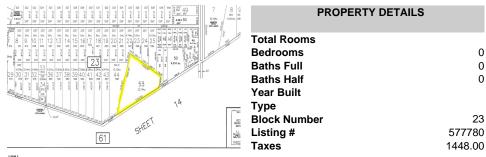

Berger Realty, Inc 1330 Bay Avenue Ocean City, NJ 08226 609-391-1330/609-391-1300

0

0

0

info@bergerrealty.com

190 1st, Estell Manor, NJ, 08319

Price \$179,900.00

# **COMMENTS**

Beautiful serene 22.74 acre wooded high and dry land ,great for horses or/and Sports mans paradise. Also subdividable into 4 building lots. Quiet country setting only 15 to 20 minutes from the beaches and shopping centers. Also, 1000 acres across street is state game land not developable....

Price \$179,900.00

190 1st, Estell Manor, NJ, 08319

PROPERTY DETAILS