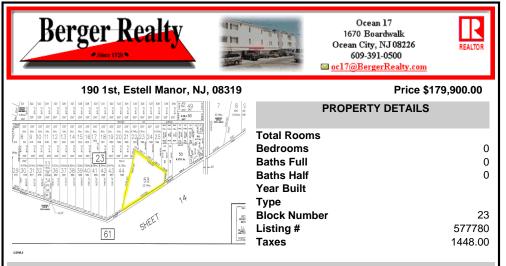

## COMMENTS

Beautiful serene 22.74 acre wooded high and dry land ,great for horses or/and Sports mans paradise. Also subdividable into 4 building lots. Quiet country setting only 15 to 20 minutes from the beaches and shopping centers. Also, 1000 acres across street is state game land not developable....