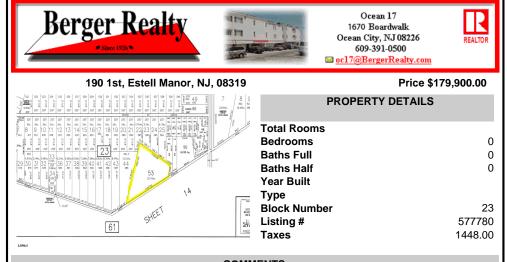

#### CONTACT

Scan to see Property page.

Berger Realty Inc 1670 Boardwalk, Ocean City Call: 267-432-1248 Email to: kml@bergerrealty.com

COMMENTS

Beautiful serene 22.74 acre wooded high and dry land ,great for horses or/and Sports mans paradise. Also subdividable into 4 building lots. Quiet country setting only 15 to 20 minutes from the beaches and shopping centers. Also, 1000 acres across street is state game land not developable ....